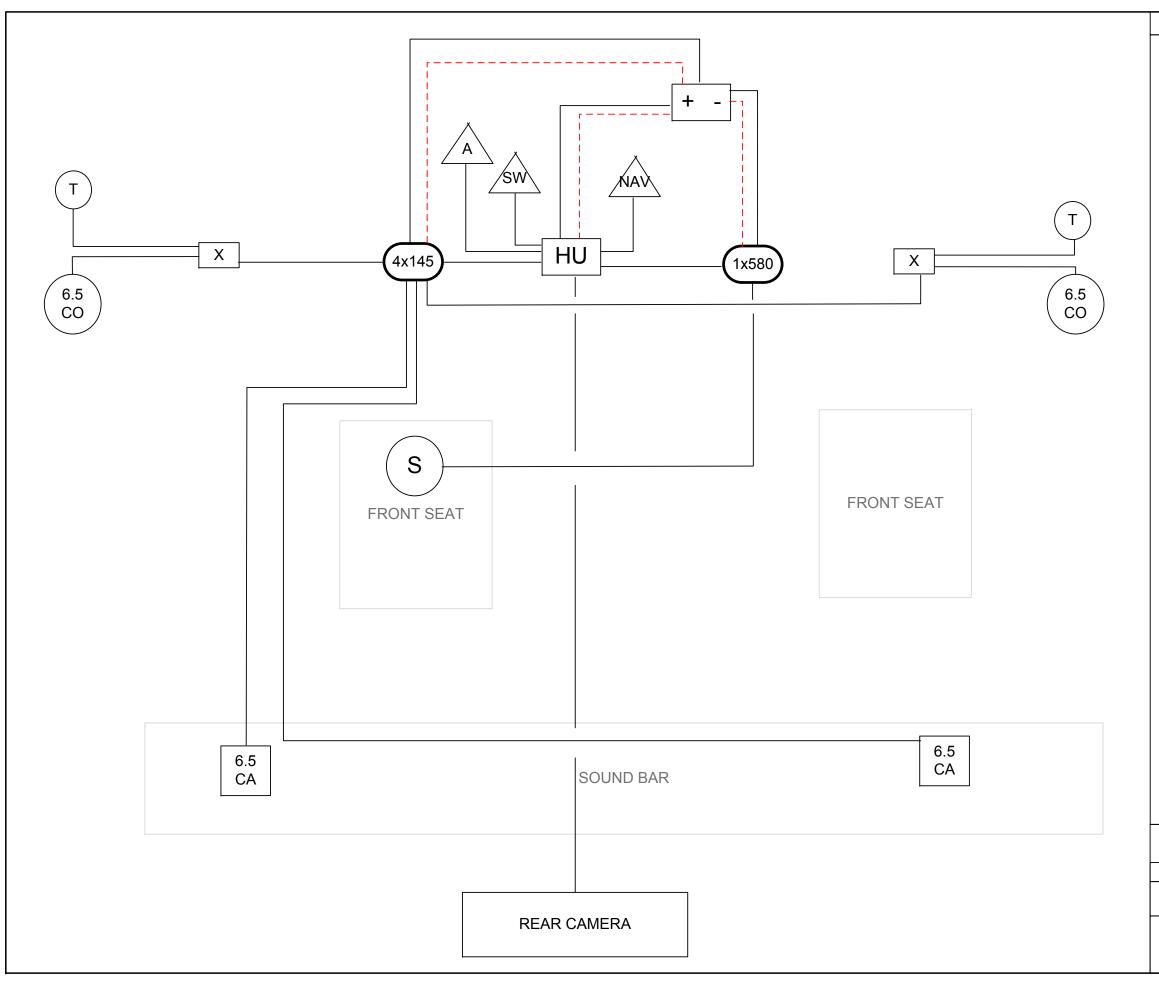

| LEGEND                                                                           |             |           |            |           |          |
|----------------------------------------------------------------------------------|-------------|-----------|------------|-----------|----------|
|                                                                                  |             |           |            |           |          |
| + - 12V BATTERY                                                                  |             |           |            |           |          |
| H                                                                                | Js          | STEREO RE | CEIVER     |           |          |
| MONO CHANNEL AMPLIFIER<br>580W RMS @ 4Ω                                          |             |           |            |           |          |
| 4x145 4 CHANNEL AMPLIFIER<br>145W RMS @ 4Ω                                       |             |           |            |           |          |
| S 10" SUBWOOFER<br>500W RMS @ 4Ω                                                 |             |           |            |           |          |
| 6.5<br>CA 6.5" COAX SPEAKER (SOUNDBAR)<br>60W RMS @ 4Ω                           |             |           |            |           |          |
|                                                                                  |             |           |            |           |          |
| T TWEETER<br>60W RMS @ 4Ω                                                        |             |           |            |           |          |
| X COMPONENT CROSSOVER                                                            |             |           |            |           |          |
| SW STEERING WHEEL WIRING<br>ADAPTER                                              |             |           |            |           |          |
|                                                                                  |             |           |            |           |          |
|                                                                                  |             |           |            |           |          |
| MR. STIZ CONSULTING                                                              |             |           |            |           |          |
| PLANT NO.                                                                        |             | DATE      | CHECKED BY | SHEET NO. | REV. NO. |
| P&ID                                                                             | MR•<br>STIZ | 7/23/2015 |            | 1 of 1    |          |
| 2013 JEEP JK UNLIMITED<br>AUDIO, VIDEO, NAVIGATION SYSTEM<br>FULL SYSTEM UPGRADE |             |           |            |           |          |
| Printed: 7/23/2015                                                               |             |           |            |           |          |